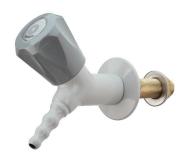

## Inclined bib tap for vacuum, wall mounted

Needle headwork with fine regulation

## TECHNICAL FEATURES for Inclined bib tap for vacuum, wall mounted

Media: Vacuum

Minimum pressure: down to 1 mbar Fluid identification: EN 13792

Design: DIN 12918-3 Nozzle: DIN 12898

Inlet: Male thread ISO 228 G3/8" x 60 mm

Main materials
Tap body: Brass

Headwork: Brass, PTFE / brass sealing

Handle: ABS

Anticorrosive plastic coating:

Polyamide with a thickness of 250-300 microns, light grey colour RAL 7035

Options without price supplement: