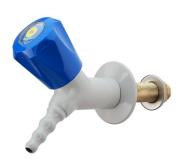

## 6584

LABORATORY TAPS - TAPS Inclined bib tap for compressed air, wall mounted

Needle headwork with fine regulation

TECHNICAL FEATURES Media: Compressed Air Maximum pressure: 10 bar Fluid identification: EN 13792 Design: DIN 12918-3 Nozzle: DIN 12898 Inlet: Male thread ISO 228 G3/8" x 60 mm

Main materials Tap body: Brass Headwork: Brass, PTFE / brass sealing Handle: ABS Anticorrosive plastic coating: Polyamide with a thickness of 250-300 microns, light grey colour RAL 7035

Options without price supplement: