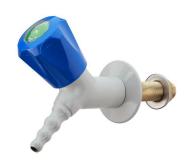

## Inclined bib tap for other pressure gases (indicate fluid), wall mounted

Needle headwork with fine regulation

TECHNICAL FEATURES

Media: Dry Services

Maximum pressure: 10 bar, according to fluid

Fluid identification: EN 13792

Design: DIN 12918-3 Nozzle: DIN 12898

Inlet: Male thread ISO 228 G3/8" x 60 mm

Main materials
Tap body: Brass

Headwork: Brass, PTFE / brass sealing

Handle: ABS

Anticorrosive plastic coating:

Polyamide with a thickness of 250-300 microns, light grey colour RAL 7035

Options without price supplement:

- Dark grey RAL 7001
- White
- Black

Options with price supplement:

- Removable nozzle