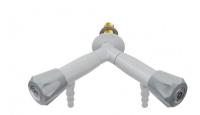

## Two way angle tap "Y" for vacuum, wall mounted

Needle headwork with fine regulation

TECHNICAL FEATURES

Media: Vacuum

Minimum pressure: down to 1 mbar Fluid identification: EN 13792

Design: DIN 12918-3 Nozzle: DIN 12898

Inlet: Male thread ISO 228 G3/8" x 60 mm

Main materials
Tap body: Brass

Headwork: Brass, PTFE / brass sealing

Handle: ABS

Anticorrosive plastic coating:

Polyamide with a thickness of 250-300 microns, light grey colour RAL 7035