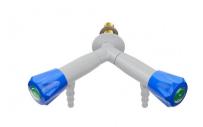

## 6868

Two way angle tap "Y" for other pressure gases (indicate fluid), wall mounted

Needle headwork with fine regulation

TECHNICAL FEATURES Media: Dry Services Maximum pressure: 10 bar, according to fluid Fluid identification: EN 13792 Design: DIN 12918-3 Nozzle: DIN 12898 Inlet: Male thread ISO 228 G3/8" x 60 mm

Main materials Tap body: Brass Headwork: Brass, PTFE / brass sealing Handle: ABS Anticorrosive plastic coating: Polyamide with a thickness of 250-300 microns, light grey colour RAL 7035

Options without price supplement: