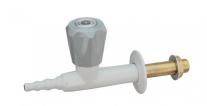

## In line tap for vacuum, wall / pendant mounted

Needle headwork with fine regulation

TECHNICAL FEATURES

Media: Vacuum

Minimum pressure: down to 1 mbar Fluid identification: EN 13792

Design: DIN 12918-3 Nozzle: DIN 12898

Inlet: Male thread ISO 228 G3/8" x 60 mm

Main materials
Tap body: Brass

Headwork: Brass, PTFE / brass sealing

Handle: ABS

Anticorrosive plastic coating:

Polyamide with a thickness of 250-300 microns, light grey colour RAL 7035