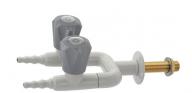

## Two way in line tap "U" for vacuum, wall / pendant mounted

Needle headwork with fine regulation

TECHNICAL FEATURES

Media: Vacuum

Minimum pressure: down to 1 mbar Fluid identification: EN 13792

Design: DIN 12918-3 Nozzle: DIN 12898

Inlet: Male thread ISO 228 G3/8" x 60 mm

Main materials Tap body: Brass

Headwork: Brass, PTFE / brass sealing

Handle: ABS

Anticorrosive plastic coating:

Polyamide with a thickness of 250-300 microns, light grey colour RAL 7035