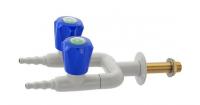

## 6862

Two way in line tap "U" for other pressure gases (indicate fluid), wall / pendant mounted

Needle headwork with fine regulation

TECHNICAL FEATURES Media: Dry Services Maximum pressure: 10 bar, according to fluid Fluid identification: EN 13792 Design: DIN 12918-3 Nozzle: DIN 12898 Inlet: Male thread ISO 228 G3/8" x 60 mm

Main materials Tap body: Brass Headwork: Brass, PTFE / brass sealing Handle: ABS Anticorrosive plastic coating: Polyamide with a thickness of 250-300 microns, light grey colour RAL 7035

Options without price supplement: