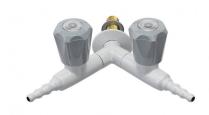

## Two way in line tap "Y" for vacuum, wall / pendant mounted

Needle headwork with fine regulation

TECHNICAL FEATURES

Media: Vacuum

Minimum pressure: down to 1 mbar Fluid identification: EN 13792

Design: DIN 12918-3 Nozzle: DIN 12898

Inlet: Male thread ISO 228 G3/8" x 60 mm

Main materials
Tap body: Brass

Headwork: Brass, PTFE / brass sealing

Handle: ABS

Anticorrosive plastic coating:

Polyamide with a thickness of 250-300 microns, light grey colour RAL 7035