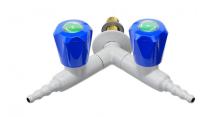

## Two way in line tap "Y" for other pressure gases (indicate fluid), wall / pendant mounted

Needle headwork with fine regulation

TECHNICAL FEATURES

Media: Dry Services

Maximum pressure: 10 bar, according to fluid

Fluid identification: EN 13792

Design: DIN 12918-3 Nozzle: DIN 12898

Inlet: Male thread ISO 228 G3/8" x 60 mm

Main materials
Tap body: Brass

Headwork: Brass, PTFE / brass sealing

Handle: ABS

Anticorrosive plastic coating:

Polyamide with a thickness of 250-300 microns, light grey colour RAL 7035

Options without price supplement:

- Dark grey RAL 7001
- White
- Black

Options with price supplement:

- Removable nozzle