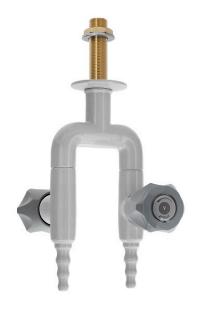

## Two way opposite taps for vacuum, pendant mounted

Needle headwork with fine regulation

TECHNICAL FEATURES

Media: Vacuum

Minimum pressure: down to 1 mbar Fluid identification: EN 13792

Design: DIN 12918-3 Nozzle: DIN 12898

Inlet: Male thread ISO 228 G3/8" x 60 mm

Main materials
Tap body: Brass

Headwork: Brass, PTFE / brass sealing

Handle: ABS

Anticorrosive plastic coating:

Polyamide with a thickness of 250-300 microns, light grey colour RAL 7035