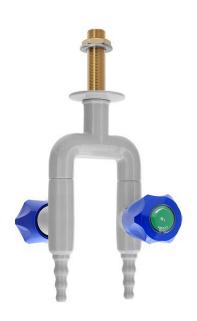

## 6262

Two way opposite taps for other pressure gases (indicate fluid), pendant mounted

Needle headwork with fine regulation

TECHNICAL FEATURES Media: Dry Services Maximum pressure: 10 bar, according to fluid Fluid identification: EN 13792 Design: DIN 12918-3 Nozzle: DIN 12898 Inlet: Male thread ISO 228 G3/8" x 60 mm

Main materials Tap body: Brass Headwork: Brass, PTFE / brass sealing Handle: ABS Anticorrosive plastic coating: Polyamide with a thickness of 250-300 microns, light grey colour RAL 7035

Options without price supplement: