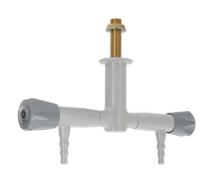

## Two way angle tap at 180° for vacuum, pendant mounted

Needle headwork with fine regulation

TECHNICAL FEATURES

Media: Vacuum

Minimum pressure: down to 1 mbar Fluid identification: EN 13792

Design: DIN 12918-3 Nozzle: DIN 12898

Inlet: Male thread ISO 228 G3/8" x 60 mm

Main materials
Tap body: Brass

Headwork: Brass, PTFE / brass sealing

Handle: ABS

Anticorrosive plastic coating:

Polyamide with a thickness of 250-300 microns, light grey colour RAL 7035