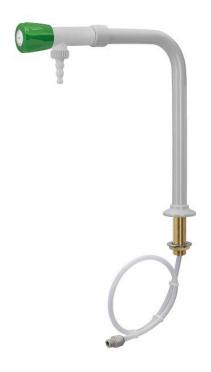

## PP bib tap for special waters, bench mounted, removable nozzle, plastic headwork

G1/4" PE tube inlet

TECHNICAL FEATURES

Media: Special Waters

Maximum pressure: 4 bar

Maximum temperature: 48° C

Fluid identification: EN 13792

Design: DIN 12918-1 Nozzle: DIN 12898

Inlet: Flexible PE tube with male thread ISO 228 G1/4"

Main materials

Tap body / removable nozzle: Polypropylene Headwork: Plastic, 1/4 turn ceramic sealing

Handle: ABS

Column: Plasticized brass
Anticorrosive plastic coating:

Polyamide with a thickness of 250-300 microns, light grey colour RAL 7035

Options without price supplement:

- Dark grey RAL 7001
- White
- Black