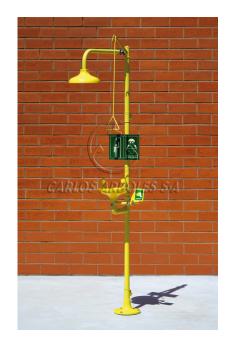

# 4220

EMERGENCY SHOWERS AND EYEWASHES - SHOWERS / EYEWASHES

## Pedestal Shower and Eyewash, ABS shower head / bowl

#### GENERAL FEATURES

MATERIALS: Galvanized steel piping. Brass fittings.

ANTICORROSIVE PLASTIC COATING: Polyamide with a thickness of 250-300

microns, in high-visibility yellow color.

WATER INLET: Female thread ISO 228 G1-1/4"

#### SHOWER

MATERIALS: Shower head in ABS plastic. FLOW RATE: Regulated at 110 l/min.

OPERATION: Pull rod.

VALVE: Full bore valve 1"

#### EYEWASH

MATERIALS: Eyewash assembly and Eyewash bowl in ABS plastic. Two highflow aerated water sprays at low pressure with automatic opening anti-dust cover.

FLOW RATE: Regulated at 22 I/min.

OPERATION: Push handle. VALVE: Full bore valve 1/2"