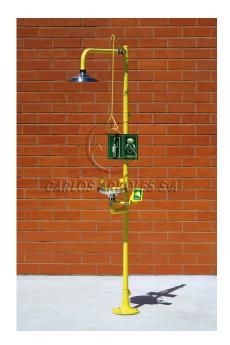

## Pedestal Shower and Eyewash, SS shower head / bowl

#### GENERAL FEATURES

MATERIALS: Galvanized steel piping. Brass fittings.

ANTICORROSIVE PLASTIC COATING: Polyamide with a thickness of 250-300

microns, in high-visibility yellow color.

WATER INLET: Female thread ISO 228 G1-1/4"

#### **SHOWER**

MATERIALS: Shower head in stainless steel.

FLOW RATE: Regulated at 110 l/min.

OPERATION: Pull rod.

VALVE: Full bore valve 1"

#### EYEWASH

MATERIALS: Eyewash assembly in ABS plastic. Eyewash bowl in stainless steel. Two high-flow aerated water sprays at low pressure with automatic opening anti-dust cover.

FLOW RATE: Regulated at 22 I/min.