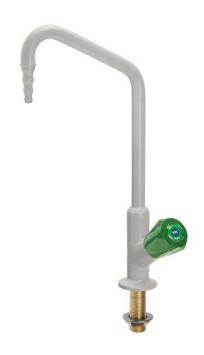

## Tap for water, bench mounted, swivel swanneck, H=240mm S=130mm

TECHNICAL FEATURES

Media: Water

Maximum pressure: 10 bar Maximum temperature: 65° C Fluid identification: EN 13792

Design: DIN 12918-1 Nozzle: DIN 12898

Inlet: Male thread ISO 228 G1/2" x 60 mm

Main materials
Tap body: Brass

Headwork: Brass, elastomer - brass sealing by compression

Handle: ABS

Anticorrosive plastic coating:

Polyamide with a thickness of 250-300 microns, light grey colour RAL 7035