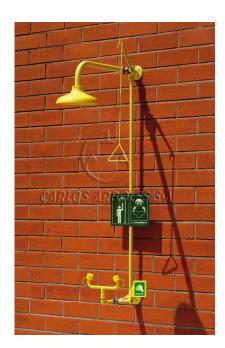

# 4280

EMERGENCY SHOWERS AND EYEWASHES - SHOWERS / EYEWASHES

## Shower and Eyewash, wall mounting, ABS shower head, without bowl

#### GENERAL FEATURES

MATERIALS: Galvanized steel piping. Brass fittings.

ANTICORROSIVE PLASTIC COATING: Polyamide with a thickness of 250-300

microns, in high-visibility yellow color.

WATER INLET: Female thread ISO 228 G1"

#### **SHOWER**

MATERIALS: Shower head in ABS plastic. FLOW RATE: Regulated at 110 l/min.

OPERATION: Pull rod.

VALVE: Full bore valve 1"

#### EYEWASH

MATERIALS: Eyewash assembly in ABS plastic. Two high-flow aerated water

sprays at low pressure with automatic opening anti-dust cover.

FLOW RATE: Regulated at 22 I/min.

OPERATION: Push handle. VALVE: Full bore valve 1/2"