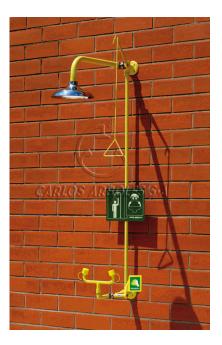

## 4280 SS

emergency showers and eyewashes - showers / eyewashes Shower and Eyewash, wall mounting, SS shower head, without bowl

## GENERAL FEATURES

MATERIALS: Galvanized steel piping. Brass fittings. ANTICORROSIVE PLASTIC COATING: Polyamide with a thickness of 250-300 microns, in high-visibility yellow color. WATER INLET: Female thread ISO 228 G1" WATER INLET PRESSURE: Recommended 2 bar / Min. 1.5 bar / Max. 8 bar

## SHOWER

MATERIALS: Shower head in stainless steel. FLOW RATE: Regulated at 110 l/min. OPERATION: Pull rod. VALVE: Full bore valve 1"

## EYEWASH

MATERIALS: Eyewash assembly in ABS plastic. Two high-flow aerated water sprays at low pressure with automatic opening anti-dust cover. FLOW RATE: Regulated at 22 l/min. OPERATION: Push handle. VALVE: Full bore valve 1/2"