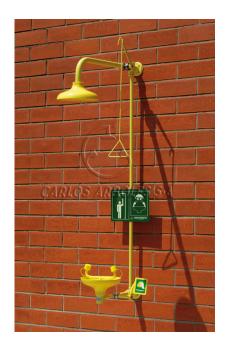

# 4285

EMERGENCY SHOWERS AND EYEWASHES - SHOWERS / EYEWASHES

## Shower and Eyewash, wall mounting, ABS shower head / bowl

#### GENERAL FEATURES

MATERIALS: Galvanized steel piping. Brass fittings.

ANTICORROSIVE PLASTIC COATING: Polyamide with a thickness of 250-300

microns, in high-visibility yellow color.

WATER INLET: Female thread ISO 228 G1"

#### **SHOWER**

MATERIALS: Shower head in ABS plastic. FLOW RATE: Regulated at 110 l/min.

OPERATION: Pull rod.

VALVE: Full bore valve 1"

#### EYEWASH

MATERIALS: Eyewash assembly and Eyewash bowl in ABS plastic. Two high-flow aerated water sprays at low pressure with automatic opening anti-dust cover.

FLOW RATE: Regulated at 22 I/min.

OPERATION: Push handle. VALVE: Full bore valve 1/2"