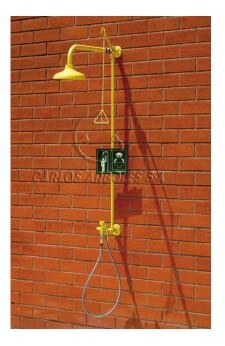

## 4290

EMERGENCY SHOWERS AND EYEWASHES - SHOWERS / EYEWASHES Shower and drench hose single spray Eyewash, wall mounting, ABS shower head

## GENERAL FEATURES

MATERIALS: Galvanized steel piping. Brass fittings. ANTICORROSIVE PLASTIC COATING: Polyamide with a thickness of 250-300 microns, in high-visibility yellow color. WATER INLET: Female thread ISO 228 G1" WATER INLET PRESSURE: Recommended 2 bar / Min. 1.5 bar / Max. 8 bar

## SHOWER

MATERIALS: Shower head in ABS plastic. FLOW RATE: Regulated at 110 l/min. OPERATION: Pull rod. VALVE: Full bore valve 1"

## DRENCH HOSE EYEWASH

MATERIALS: High-flow aerated water spray at low pressure with automatic opening anti-dust cover. FLOW RATE: Regulated at 15 l/min. OPERATION: Lever.

PACKING Weight: 10 kg Dimensions: 141 x 27 x 13 cm