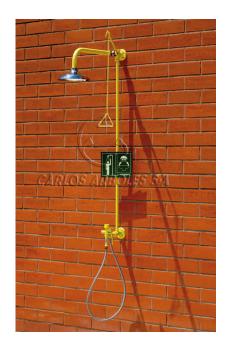

## **4290 SS**

EMERGENCY SHOWERS AND EYEWASHES - SHOWERS / EYEWASHES

## Shower and drench hose single spray Eyewash, wall mounting, SS shower head

GENERAL FEATURES

MATERIALS: Galvanized steel piping. Brass fittings.

ANTICORROSIVE PLASTIC COATING: Polyamide with a thickness of 250-300

microns, in high-visibility yellow color.

WATER INLET: Female thread ISO 228 G1"

WATER INLET PRESSURE: Recommended 2 bar / Min. 1.5 bar / Max. 8 bar

**SHOWER** 

MATERIALS: Shower head in stainless steel.

FLOW RATE: Regulated at 110 l/min.

OPERATION: Pull rod.

VALVE: Full bore valve 1"

DRENCH HOSE EYEWASH

MATERIALS: High-flow aerated water spray at low pressure with automatic

opening anti-dust cover.

FLOW RATE: Regulated at 15 l/min.

OPERATION: Lever.