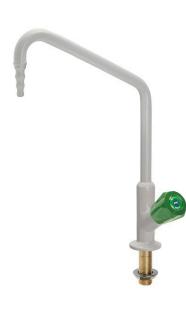

## **6107**

Tap for water, bench mounted, swivel swanneck, H=240mm S=200mm

TECHNICAL FEATURES Media: Water Maximum pressure: 10 bar Maximum temperature: 65° C Fluid identification: EN 13792 Design: DIN 12918-1 Nozzle: DIN 12898 Inlet: Male thread ISO 228 G1/2" x 60 mm

Main materials Tap body: Brass Headwork: Brass, elastomer - brass sealing by compression Handle: ABS Anticorrosive plastic coating: Polyamide with a thickness of 250-300 microns, light grey colour RAL 7035