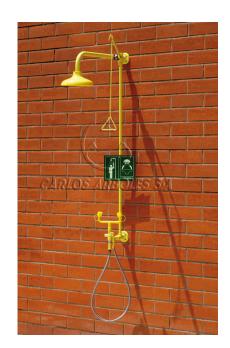

## Shower and drench hose double spray Eyewash, wall mounting, ABS shower head

GENERAL FEATURES

MATERIALS: Galvanized steel piping. Brass fittings.

ANTICORROSIVE PLASTIC COATING: Polyamide with a thickness of 250-300

microns, in high-visibility yellow color.

WATER INLET: Female thread ISO 228 G1"

WATER INLET PRESSURE: Recommended 2 bar / Min. 1.5 bar / Max. 8 bar

**SHOWER** 

MATERIALS: Shower head in ABS plastic. FLOW RATE: Regulated at 110 l/min.

OPERATION: Pull rod.

VALVE: Full bore valve 1"

DRENCH HOSE EYEWASH

MATERIALS: Two high-flow aerated water sprays at low pressure with

automatic opening anti-dust cover. FLOW RATE: Regulated at 22 l/min.

OPERATION: Lever.

**PACKING** 

Weight: 10 kg

Dimensions: 141 x 27 x 13 cm