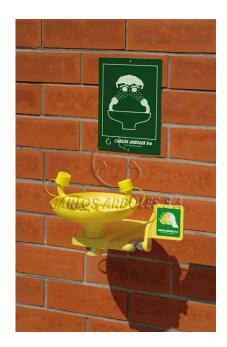

## EMERGENCY SHOWERS AND EYEWASHES - EYEWASHES Wall mounting Eyewash, ABS bowl

GENERAL FEATURES

MATERIALS: Brass fittings.

ANTICORROSIVE PLASTIC COATING: Polyamide with a thickness of 250-300

microns, in high-visibility yellow color.

WATER INLET: Male thread ISO 228 G1/2"

WATER INLET PRESSURE: Recommended 2 bar / Min. 1.5 bar / Max. 8 bar

## **EYEWASH**

MATERIALS: Eyewash assembly and Eyewash bowl in ABS plastic. Two highflow aerated water sprays at low pressure with automatic opening anti-dust

FLOW RATE: Regulated at 22 I/min.

OPERATION: Push handle. VALVE: Full bore valve 1/2"

WASTE: Female thread ISO 228 G1-1/4"

**PACKING** 

Weight: 3 kg

Dimensions: 51 x 36 x 13 cm