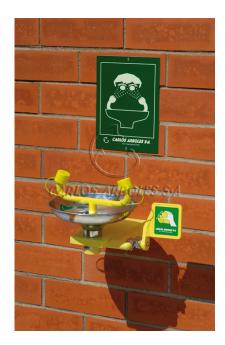

## EMERGENCY SHOWERS AND EYEWASHES - EYEWASHES Wall mounting Eyewash, SS bowl

GENERAL FEATURES

MATERIALS: Brass fittings.

ANTICORROSIVE PLASTIC COATING: Polyamide with a thickness of 250-300

microns, in high-visibility yellow color.

## **EYEWASH**

MATERIALS: Eyewash assembly in ABS plastic. Eyewash bowl in stainless steel. Two high-flow aerated water sprays at low pressure with automatic opening anti-dust cover.

FLOW RATE: Regulated at 22 I/min.

OPERATION: Push handle. VALVE: Full bore valve 1/2"

WASTE: Female thread ISO 228 G1-1/4"