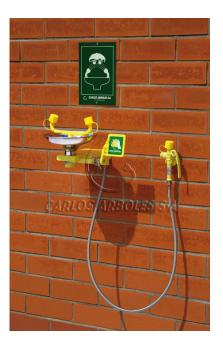

## 2230 SS

EMERGENCY SHOWERS AND EYEWASHES - EYEWASHES Wall mounting Eyewash, SS bowl, includes spray unit

GENERAL FEATURES MATERIALS: Brass fittings. ANTICORROSIVE PLASTIC COATING: Polyamide with a thickness of 250-300 microns, in high-visibility yellow color. WATER INLET: Male thread ISO 228 G1/2" WATER INLET PRESSURE: Recommended 2 bar / Min. 1.5 bar / Max. 8 bar

## EYEWASH

MATERIALS: Eyewash assembly in ABS plastic. Eyewash bowl in stainless steel. Two high-flow aerated water sprays at low pressure with automatic opening anti-dust cover. FLOW RATE: Regulated at 22 l/min. OPERATION: Push handle. VALVE: Full bore valve 1/2" WASTE: Female thread ISO 228 G1-1/4"

## DRENCH HOSE

MATERIALS: High-flow aerated water spray at low pressure with automatic opening anti-dust cover. FLOW RATE: Regulated at 15 l/min. OPERATION: Lever.

PACKING Weight: 4.5 kg Dimensions: 51 x 36 x 13 cm