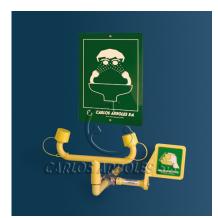

## 3510

EMERGENCY SHOWERS AND EYEWASHES - EYEWASHES Wall mounting Eyewash, without bowl

GENERAL FEATURES MATERIALS: Brass fittings. ANTICORROSIVE PLASTIC COATING: Polyamide with a thickness of 250-300 microns, in high-visibility yellow color. WATER INLET: Male thread ISO 228 G1/2" WATER INLET PRESSURE: Recommended 2 bar / Min. 1.5 bar / Max. 8 bar

## EYEWASH

MATERIALS: Eyewash assembly in ABS plastic. Two high-flow aerated water sprays at low pressure with automatic opening anti-dust cover. FLOW RATE: Regulated at 22 I/min. OPERATION: Push handle. VALVE: Full bore valve 1/2"

PACKING Weight: 2 kg Dimensions: 36 x 27 x 8 cm

C/ Compositor Narváez 10, Pol. Ind. Can Jardi, 08191 Rubí / Barcelona (España) Tel: +34 935 860 780 · Email: infoweb@carlosarboles.com Skype: carlos.arboles · (Horario 9h00 a 17h00 GMT+1) · NIF: A08866055