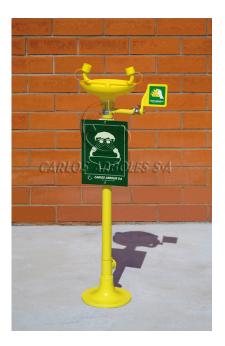

## **2220** EMERGENCY SHOWERS AND EYEWASHES - EYEWASHES

Pedestal Eyewash, ABS bowl

## GENERAL FEATURES

MATERIALS: Galvanized steel piping. Brass fittings. ANTICORROSIVE PLASTIC COATING: Polyamide with a thickness of 250-300 microns, in high-visibility yellow color. WATER INLET: Male thread ISO 228 G1/2" WATER INLET PRESSURE: Recommended 2 bar / Min. 1.5 bar / Max. 8 bar

## EYEWASH

MATERIALS: Eyewash assembly and Eyewash bowl in ABS plastic. Two highflow aerated water sprays at low pressure with automatic opening anti-dust cover. FLOW RATE: Regulated at 22 l/min.

OPERATION: Push handle. VALVE: Full bore valve 1/2" WASTE: Female thread ISO 228 G1-1/4"