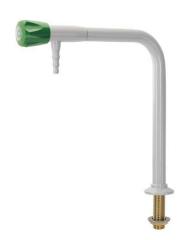

## Bib tap for water, bench mounted

TECHNICAL FEATURES

Media: Water

Maximum pressure: 10 bar Maximum temperature: 65° C Fluid identification: EN 13792

Design: DIN 12918-1 Nozzle: DIN 12898

Inlet: Male thread ISO 228 G1/2" x 60 mm

Main materials
Tap body: Brass

Headwork: Brass, elastomer - brass sealing by compression

Handle: ABS

Anticorrosive plastic coating:

Polyamide with a thickness of 250-300 microns, light grey colour RAL 7035