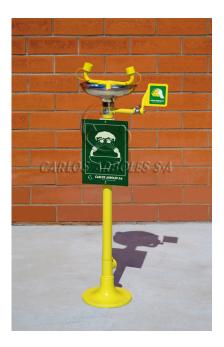

## 2220 SS

EMERGENCY SHOWERS AND EYEWASHES - EYEWASHES Pedestal Eyewash, SS bowl

## GENERAL FEATURES

MATERIALS: Galvanized steel piping. Brass fittings. ANTICORROSIVE PLASTIC COATING: Polyamide with a thickness of 250-300 microns, in high-visibility yellow color. WATER INLET: Male thread ISO 228 G1/2" WATER INLET PRESSURE: Recommended 2 bar / Min. 1.5 bar / Max. 8 bar

## EYEWASH

MATERIALS: Eyewash assembly in ABS plastic. Eyewash bowl in stainless steel. Two high-flow aerated water sprays at low pressure with automatic opening anti-dust cover. FLOW RATE: Regulated at 22 l/min. OPERATION: Push handle. VALVE: Full bore valve 1/2" WASTE: Female thread ISO 228 G1-1/4"