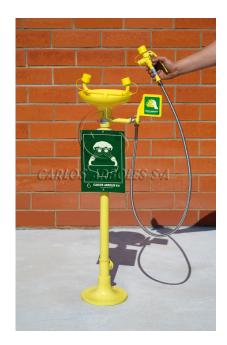

## Pedestal Eyewash, ABS bowl, includes spray unit

#### GENERAL FEATURES

MATERIALS: Galvanized steel piping. Brass fittings.

ANTICORROSIVE PLASTIC COATING: Polyamide with a thickness of 250-300

microns, in high-visibility yellow color.

WATER INLET: Male thread ISO 228 G1/2"

#### **EYEWASH**

MATERIALS: Eyewash assembly and Eyewash bowl in ABS plastic. Two highflow aerated water sprays at low pressure with automatic opening anti-dust

FLOW RATE: Regulated at 22 I/min.

OPERATION: Push handle. VALVE: Full bore valve 1/2"

#### DRENCH HOSE

MATERIALS: High-flow aerated water spray at low pressure with automatic

opening anti-dust cover.

FLOW RATE: Regulated at 15 l/min.

OPERATION: Lever.