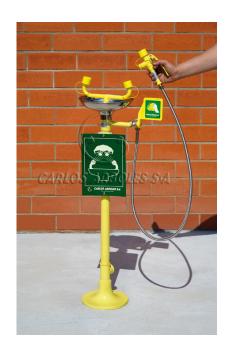

# **2240 SS**

EMERGENCY SHOWERS AND EYEWASHES - EYEWASHES

## Pedestal Eyewash, SS bowl, includes spray unit

#### GENERAL FEATURES

MATERIALS: Galvanized steel piping. Brass fittings.

ANTICORROSIVE PLASTIC COATING: Polyamide with a thickness of 250-300

microns, in high-visibility yellow color.

WATER INLET: Male thread ISO 228 G1/2"

#### **EYEWASH**

MATERIALS: Eyewash assembly in ABS plastic. Eyewash bowl in stainless steel. Two high-flow aerated water sprays at low pressure with automatic opening anti-dust cover.

FLOW RATE: Regulated at 22 l/min.

OPERATION: Push handle. VALVE: Full bore valve 1/2"

WASTE: Female thread ISO 228 G1-1/4"

#### DRENCH HOSE

MATERIALS: High-flow aerated water spray at low pressure with automatic

opening anti-dust cover.

FLOW RATE: Regulated at 15 l/min.

OPERATION: Lever.