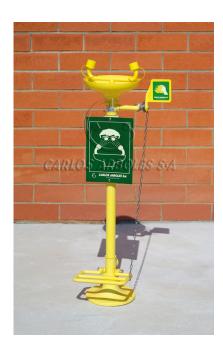

# 2710

EMERGENCY SHOWERS AND EYEWASHES - EYEWASHES

## Pedestal Eyewash with foot control, ABS bowl

### GENERAL FEATURES

MATERIALS: Galvanized steel piping. Brass fittings.

ANTICORROSIVE PLASTIC COATING: Polyamide with a thickness of 250-300

microns, in high-visibility yellow color.

WATER INLET: Male thread ISO 228 G1/2"

#### **EYEWASH**

MATERIALS: Eyewash assembly and Eyewash bowl in ABS plastic. Two highflow aerated water sprays at low pressure with automatic opening anti-dust

FLOW RATE: Regulated at 22 l/min.

OPERATION: Push handle / Foot treadle

VALVE: Full bore valve 1/2"

WASTE: Female thread ISO 228 G1-1/4"