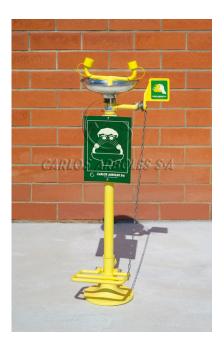

## 2710 SS

EMERGENCY SHOWERS AND EYEWASHES - EYEWASHES Pedestal Eyewash with foot control, SS bowl

## GENERAL FEATURES

MATERIALS: Galvanized steel piping. Brass fittings. ANTICORROSIVE PLASTIC COATING: Polyamide with a thickness of 250-300 microns, in high-visibility yellow color. WATER INLET: Male thread ISO 228 G1/2" WATER INLET PRESSURE: Recommended 2 bar / Min. 1.5 bar / Max. 8 bar

## EYEWASH

MATERIALS: Eyewash assembly in ABS plastic. Eyewash bowl in stainless steel. Two high-flow aerated water sprays at low pressure with automatic opening anti-dust cover. FLOW RATE: Regulated at 22 l/min. OPERATION: Push handle / Foot treadle VALVE: Full bore valve 1/2" WASTE: Female thread ISO 228 G1-1/4"