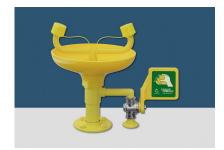

## 2212

Every showers and every shower show

GENERAL FEATURES MATERIALS: Galvanized steel piping. Brass fittings. ANTICORROSIVE PLASTIC COATING: Polyamide with a thickness of 250-300 microns, in high-visibility yellow color. WATER INLET: Male thread ISO 228 G1/2" WATER INLET PRESSURE: Recommended 2 bar / Min. 1.5 bar / Max. 8 bar

## EYEWASH

MATERIALS: Eyewash assembly and Eyewash bowl in ABS plastic. Two highflow aerated water sprays at low pressure with automatic opening anti-dust cover. FLOW RATE: Regulated at 22 l/min.

OPERATION: Push handle. VALVE: Full bore valve 1/2" WASTE: Male thread ISO 228 G1-1/4"