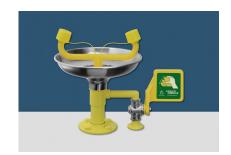

## **2212 SS**

Eyewash, table mounting, SS bowl

## **EYEWASH**

MATERIALS: Eyewash assembly in ABS plastic. Eyewash bowl in stainless steel. Two high-flow aerated water sprays at low pressure with automatic opening anti-dust cover.

FLOW RATE: Regulated at 22 I/min.

OPERATION: Push handle. VALVE: Full bore valve 1/2"

WASTE: Male thread ISO 228 G1-1/4"