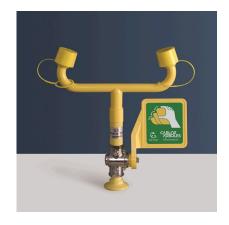

## 3500

Eyewash, table mounting, without bowl

GENERAL FEATURES

MATERIALS: Brass fittings.

ANTICORROSIVE PLASTIC COATING: Polyamide with a thickness of 250-300

microns, in high-visibility yellow color.

WATER INLET: Male thread ISO 228 G1/2"

WATER INLET PRESSURE: Recommended 2 bar / Min. 1.5 bar / Max. 8 bar

**EYEWASH** 

MATERIALS: Eyewash assembly in ABS plastic. Two high-flow aerated water

sprays at low pressure with automatic opening anti-dust cover.

FLOW RATE: Regulated at 22 I/min.

OPERATION: Push handle. VALVE: Full bore valve 1/2"

**PACKING** 

Weight: 2.5 kg

Dimensions: 36 x 27 x 8 cm