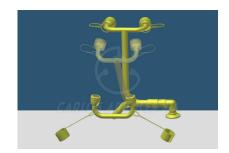

## Swing down Eyewash, swivel opening, table mounting, without bowl

GENERAL FEATURES

MATERIALS: Brass fittings.

ANTICORROSIVE PLASTIC COATING: Polyamide with a thickness of 250-300

microns, in high-visibility yellow color.

WATER INLET: Male thread ISO 228 G1/2"

WATER INLET PRESSURE: Recommended 3 bar

## **EYEWASH**

MATERIALS: Eyewash assembly in polyamide plastic coated brass. Two high-flow aerated water sprays at low pressure with automatic opening anti-dust cover.

FLOW RATE: 20 I/min at 3 bar.

OPERATION: Swing down the Eyewash.

VALVE: Special valve

PACKING
Weight: 3 kg

Dimensions: 51 x 36 x 13 cm