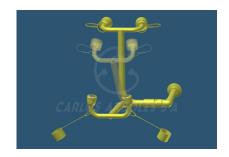

## Swing down Eyewash, swivel opening, wall mounting, without bowl

GENERAL FEATURES

MATERIALS: Brass fittings.

ANTICORROSIVE PLASTIC COATING: Polyamide with a thickness of 250-300

microns, in high-visibility yellow color.

## **EYEWASH**

MATERIALS: Eyewash assembly in polyamide plastic coated brass. Two high-flow aerated water sprays at low pressure with automatic opening anti-dust cover.

FLOW RATE: 20 I/min at 3 bar.

OPERATION: Swing down the Eyewash.