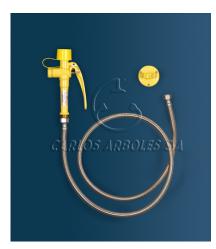

## 3000

EMERGENCY SHOWERS AND EYEWASHES - EYEWASHES Drench hose single spray Eyewash, includes wall bracket

GENERAL FEATURES

MATERIALS: Flexible hose in stainless steel. Brass fittings. ANTICORROSIVE PLASTIC COATING: Polyamide with a thickness of 250-300 microns, in high-visibility yellow color. WATER INLET: Female thread ISO 228 G1/2" WATER INLET PRESSURE: Recommended 2 bar / Min. 1.5 bar / Max. 8 bar

## EYEWASH

MATERIALS: High-flow aerated water spray at low pressure with automatic opening anti-dust cover. FLOW RATE: Regulated at 15 I/min. OPERATION: Lever.

PACKING Weight: 2 kg Dimensions: 36 x 27 x 8 cm