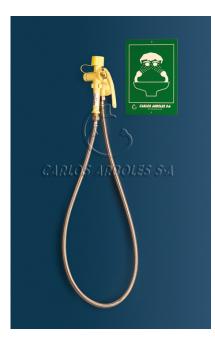

## 3100

EMERGENCY SHOWERS AND EYEWASHES - EYEWASHES Drench hose single spray Eyewash, includes wall bracket with water inlet

## GENERAL FEATURES

MATERIALS: Flexible hose in stainless steel. Brass fittings. ANTICORROSIVE PLASTIC COATING: Polyamide with a thickness of 250-300 microns, in high-visibility yellow color. WATER INLET: Male thread ISO 228 G1/2" WATER INLET PRESSURE: Recommended 2 bar / Min. 1.5 bar / Max. 8 bar

## EYEWASH

MATERIALS: High-flow aerated water spray at low pressure with automatic opening anti-dust cover. FLOW RATE: Regulated at 15 I/min. OPERATION: Lever.

PACKING Weight: 2 kg Dimensions: 36 x 27 x 8 cm