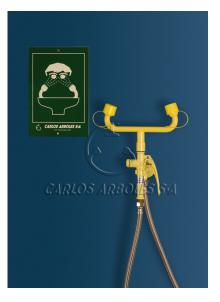

## 3110

EMERGENCY SHOWERS AND EYEWASHES - EYEWASHES Drench hose double spray Eyewash, includes wall bracket with water inlet

## GENERAL FEATURES

MATERIALS: Flexible hose in stainless steel. Brass fittings. ANTICORROSIVE PLASTIC COATING: Polyamide with a thickness of 250-300 microns, in high-visibility yellow color. WATER INLET: Male thread ISO 228 G1/2" WATER INLET PRESSURE: Recommended 2 bar / Min. 1.5 bar / Max. 8 bar

## EYEWASH

MATERIALS: Two high-flow aerated water sprays at low pressure with automatic opening anti-dust cover. FLOW RATE: Regulated at 22 l/min. OPERATION: Lever.

PACKING Weight: 2 kg Dimensions: 36 x 27 x 8 cm