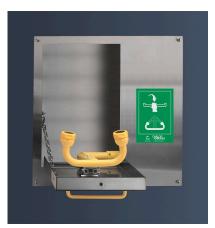

## 2275

EMERGENCY SHOWERS AND EYEWASHES - EYEWASHES Wall recessed Eyewash

GENERAL FEATURES MATERIALS: Brass fittings. ANTICORROSIVE PLASTIC COATING: Polyamide with a thickness of 250-300 microns, in high-visibility yellow color. WATER INLET: Male thread ISO 228 G1/2" WATER INLET PRESSURE: Recommended 3 bar

## EYEWASH

MATERIALS: Eyewash assembly in polyamide plastic coated brass. Two highflow aerated water sprays at low pressure. Eyewash cabinet in stainless steel. FLOW RATE: 20 I/min at 3 bar. OPERATION: Pull cabinet door. VALVE: Special valve

WASTE: Male thread ISO 228 G1-1/2"

PACKING Weight: 4.5 kg Dimensions: 63 x 54 x 38 cm

C/ Compositor Narváez 10, Pol. Ind. Can Jardi, 08191 Rubí / Barcelona (España) Tel: +34 935 860 780 · Email: infoweb@carlosarboles.com Skype: carlos.arboles · (Horario 9h00 a 17h00 GMT+1) · NIF: A08866055