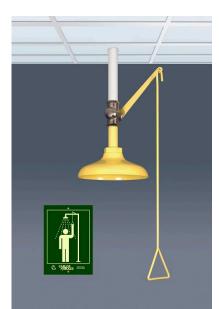

## 1100

EMERGENCY SHOWERS AND EYEWASHES - SHOWERS Vertical Shower, ceiling mounting, ABS shower head

GENERAL FEATURES MATERIALS: Galvanized steel piping. Brass fittings. ANTICORROSIVE PLASTIC COATING: Polyamide with a thickness of 250-300 microns, in high-visibility yellow color. WATER INLET: Male thread ISO 228 G1" WATER INLET PRESSURE: Recommended 2 bar / Min. 1.5 bar / Max. 8 bar

## SHOWER

MATERIALS: Shower head in ABS plastic. FLOW RATE: Regulated at 110 l/min. OPERATION: Pull rod. VALVE: Full bore valve 1"

PACKING Weight: 3 kg Dimensions: 80 x 27 x 13 cm

C/ Compositor Narváez 10, Pol. Ind. Can Jardi, 08191 Rubí / Barcelona (España) Tel: +34 935 860 780 · Email: infoweb@carlosarboles.com Skype: carlos.arboles · (Horario 9h00 a 17h00 GMT+1) · NIF: A08866055