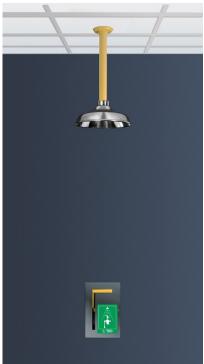

## 1275 SS

EMERGENCY SHOWERS AND EYEWASHES - SHOWERS Wall recessed Shower, SS shower head

GENERAL FEATURES MATERIALS: Galvanized steel piping. Brass fittings. ANTICORROSIVE PLASTIC COATING: Polyamide with a thickness of 250-300 microns, in high-visibility yellow color. WATER INLET: Male thread ISO 228 G1" WATER INLET PRESSURE: Recommended 2 bar / Min. 1.5 bar / Max. 8 bar

SHOWER

MATERIALS: Shower head in stainless steel. FLOW RATE: Regulated at 110 l/min. OPERATION: Lever. VALVE: Full bore valve 1"

PACKING Weight: 6 kg Dimensions: 52 x 37 x 29 cm

C/ Compositor Narváez 10, Pol. Ind. Can Jardi, 08191 Rubí / Barcelona (España) Tel: +34 935 860 780 · Email: infoweb@carlosarboles.com Skype: carlos.arboles · (Horario 9h00 a 17h00 GMT+1) · NIF: A08866055