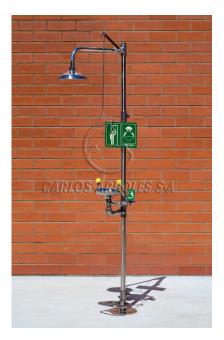

## 4250 TI

EMERGENCY SHOWERS AND EYEWASHES - SHOWERS / EYEWASHES Pedestal Shower and Eyewash with foot control in stainless steel

GENERAL FEATURES MATERIALS: Piping and fittings in stainless steel.

WATER INLET: Female thread ISO 228 G1-1/4" WATER INLET PRESSURE: Recommended 2 bar / Min. 1.5 bar / Max. 8 bar

SHOWER MATERIALS: Shower head in stainless steel. FLOW RATE: Regulated at 110 l/min. OPERATION: Pull rod. VALVE: Full bore valve 1"

## EYEWASH

MATERIALS: Eyewash assembly and Eyewash bowl in stainless steel. Two high-flow aerated water sprays at low pressure with automatic opening antidust cover.

FLOW RATE: Regulated at 22 l/min. OPERATION: Push handle / Foot treadle VALVE: Full bore valve 1/2" WASTE: Female thread ISO 228 G1-1/4"