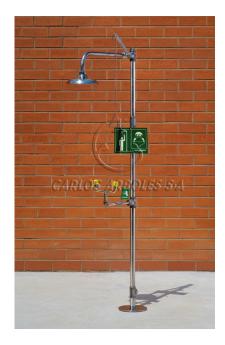

## Pedestal Shower and Eyewash in stainless steel, without bowl

GENERAL FEATURES

MATERIALS: Piping and fittings in stainless steel.

WATER INLET: Female thread ISO 228 G1-1/4"

WATER INLET PRESSURE: Recommended 2 bar / Min. 1.5 bar / Max. 8 bar

SHOWER

MATERIALS: Shower head in stainless steel.

FLOW RATE: Regulated at 110 l/min.

OPERATION: Pull rod. VALVE: Full bore valve 1"

EYEWASH

MATERIALS: Eyewash assembly in stainless steel. Two high-flow aerated water sprays at low pressure with automatic opening anti-dust cover.

FLOW RATE: Regulated at 22 I/min.

OPERATION: Push handle.

VALVE: Full bore valve 1/2"

**PACKING** 

Weight: 19 kg

Dimensions: 76 x 27 x 22 cm