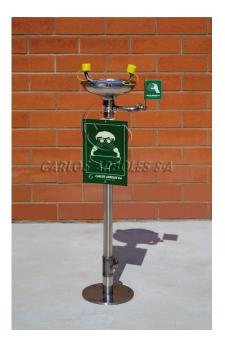

## 2220 TI

EMERGENCY SHOWERS AND EYEWASHES - EYEWASHES Pedestal Eyewash in stainless steel

GENERAL FEATURES MATERIALS: Piping and fittings in stainless steel.

WATER INLET: Male thread ISO 228 G1/2" WATER INLET PRESSURE: Recommended 2 bar / Min. 1.5 bar / Max. 8 bar

## EYEWASH

MATERIALS: Eyewash assembly and Eyewash bowl in stainless steel. Two high-flow aerated water sprays at low pressure with automatic opening antidust cover. FLOW RATE: Regulated at 22 l/min. OPERATION: Push handle. VALVE: Full bore valve 1/2" WASTE: Female thread ISO 228 G1-1/4"