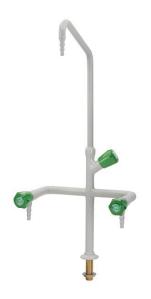

## Three way bib tap for water, bench mounted, upper swivel swanneck

TECHNICAL FEATURES

Media: Water

Maximum pressure: 10 bar Maximum temperature: 65° C Fluid identification: EN 13792

Design: DIN 12918-1 Nozzle: DIN 12898

Inlet: Male thread ISO 228 G1/2" x 60 mm

Main materials
Tap body: Brass

Headwork: Brass, elastomer - brass sealing by compression

Handle: ABS

Anticorrosive plastic coating:

Polyamide with a thickness of 250-300 microns, light grey colour RAL 7035